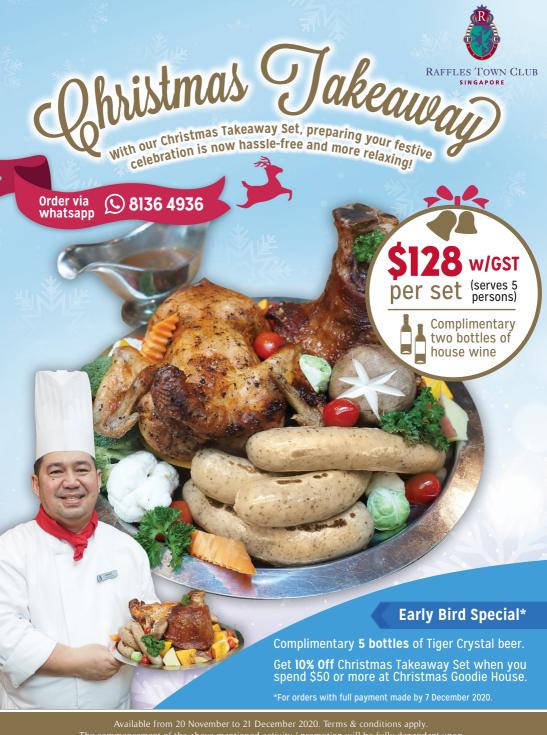

## **ORDER FORM**

| ITEM                                                                                                                                                                                                                                                | PRICE W/GST | QTY | TOTAL AMOUNT (\$)<br>W/GST |
|-----------------------------------------------------------------------------------------------------------------------------------------------------------------------------------------------------------------------------------------------------|-------------|-----|----------------------------|
| Christmas Takeaway Set  - Roasted Pork Knuckle with Red Wine Sauce 1.3kg  - Bratwurst Pork Sausage  - Roasted Cajun Pepper Chicken (Whole) 1.5kg  - Assorted Sautéed Vegetables  - Roasted Baby Potatoes  - Complimentary two bottles of house wine | \$128       |     |                            |

| EARLY BIRD SPEC | lA. | _* |
|-----------------|-----|----|
|-----------------|-----|----|

- Complimentary 5 bottles of Tiger Crystal beer.

- Get 10% Off Christmas Takeaway Set, when you spend \$50 or more at Christmas Goodie House.