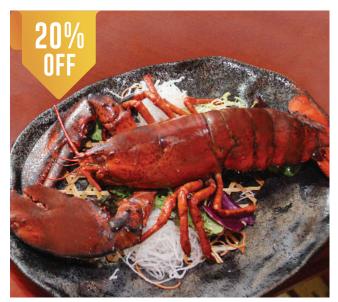

## MAINE LOBSTER PROMOTION

Choice of Sashimi, Teppanyaki or Claypot **\$56** w/GST

Available from Monday to Friday in May, except Eve of Public Holidays and Public Holidays.